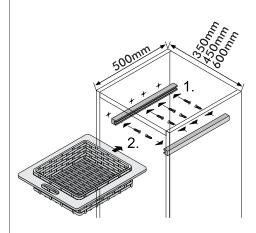

## **PVC Wicker Basket Installation Paper**

PVC Wicker Basket Installation

## **PVC Wicker Basket**

- ▶ These Basket are Made of PVC Wires That are Stable & Suitable for All Seasons.
- ▶ These Basket are Elegantly Designed for 300mm, 400mm & 600mm Cabinets.
- Can be Combined with Runners, See Below
- Available in Three Sizes (4", 6"or 8").
- ▶ With SS304 Fitting.
- 1. Fit the wooden slide into the inner face of the cabinet leaving 5mm from edge as shown in Fig.1.
- 2. Fit the bracket onto the wooden slides as shown in Fig.2.
- 3. Slide in the wooden frame as shown in Fig.3.
- 4. Match the front of wooden slides & wooden frame & fit the bracket onto the wooden frame as shown in Fig.4.
- 5. Fit another bracket on the extreme edge of the wooden frame as shown Fig.5.
- 6. Insert the basket into the cavity in wooden frame.