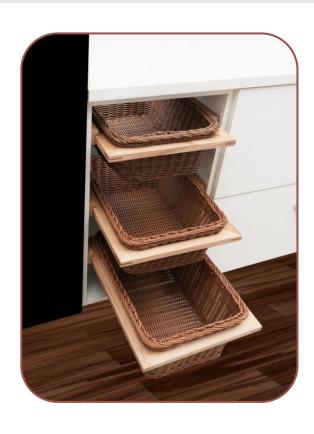

| DESCRIPITION              |
|---------------------------|
| DESCRIPTION               |
| 304 Fittings, Dark Polish |
|                           |

- ▶ High quality solid beech PVC material easy pull out pvc wicker basket come with locking system and channels.
- ▶ Easy to fit and use. Highly durable easy to wash and maintain and long life product , Vegetable and Fruit Basket.
- ▶ Natural polish finished to enhanced appearance and increased resistance to moisture, fungus and other environmental agents. And long life product

## **PVC Wicker Basket**

- ▶ These Basket are Made of PVC Wires That are Stable & Suitable for All Seasons.
- ▶ These Basket are Elegantly Designed for 300mm, 400mm & 600mm Cabinets.
- Can be Combined with Runners, See Below
- Available in Three Sizes (4", 6"or 8").
- ▶ With SS304 Fitting.
- 1. Fit the wooden slide into the inner face of the cabinet leaving 5mm from edge as shown in Fig.1.
- 2. Fit the bracket onto the wooden slides as shown in Fig.2.
- 3. Slide in the wooden frame as shown in Fig.3.
- 4. Match the front of wooden slides & wooden frame & fit the bracket onto the wooden frame as shown in Fig.4.
- 5. Fit another bracket on the extreme edge of the wooden frame as shown Fig.5.
- 6. Insert the basket into the cavity in wooden frame.