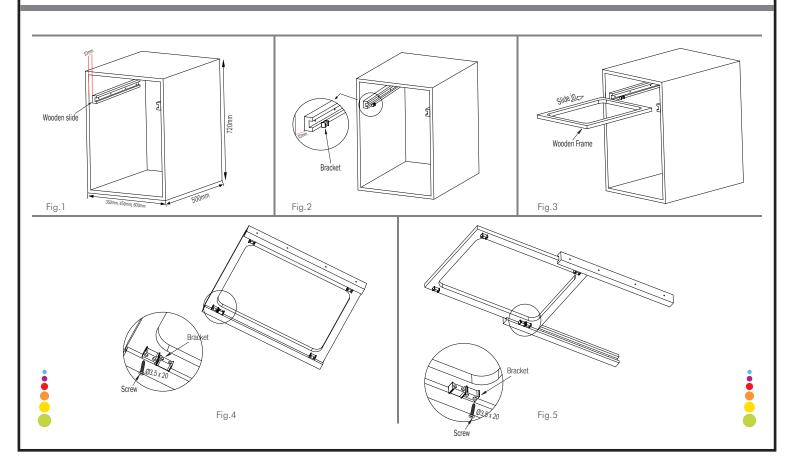

## **PVC Wicker Basket**

- ▶ These Basket are Made of PVC Wires That are Stable & Suitable for All Seasons.
- ▶ These Basket are Elegantly Designed for 300mm, 400mm & 600mm Cabinets.
- Can be Combined with Runners, See Below
- Available in Three Sizes (4", 6"or 8").
- ▶ With SS304 Fitting.
- 1. Fit the wooden slide into the inner face of the cabinet leaving 5mm from edge as shown in Fig.1.
- 2. Fit the bracket onto the wooden slides as shown in Fig.2.
- 3. Slide in the wooden frame as shown in Fig.3.
- 4. Match the front of wooden slides & wooden frame & fit the bracket onto the wooden frame as shown in Fig.4.
- 5. Fit another bracket on the extreme edge of the wooden frame as shown Fig.5.
- 6. Insert the basket into the cavity in wooden frame.