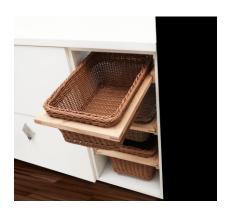

| DESCRIPITION              |
|---------------------------|
| DESCRIPTION               |
| 304 Fittings, Dark Polish |
|                           |

- ▶ High quality solid beech PVC material easy pull out pvc wicker basket come with locking system and channels.
- ▶ Easy to fit and use. Highly durable easy to wash and maintain and long life product , Vegetable and Fruit Basket.
- ▶ Natural polish finished to enhanced appearance and increased resistance to moisture, fungus and other environmental agents. And long life product

## **PVC Wicker Basket**

- ▶ These Basket are Made of PVC Wires That are Stable & Suitable for All Seasons.
- ▶ These Basket are Elegantly Designed for 300mm, 400mm & 600mm Cabinets.
- Can be Combined with Runners, See Below
- Available in Three Sizes (4", 6"or 8").
- ▶ With SS304 Fitting.
- 1. Fit the wooden slide into the inner face of the cabinet leaving 5mm from edge as shown in Fig.1.
- 2. Fit the bracket onto the wooden slides as shown in Fig.2.
- 3. Slide in the wooden frame as shown in Fig.3.
- 4. Match the front of wooden slides & wooden frame & fit the bracket onto the wooden frame as shown in Fig.4.
- 5. Fit another bracket on the extreme edge of the wooden frame as shown Fig.5.
- 6. Insert the basket into the cavity in wooden frame.