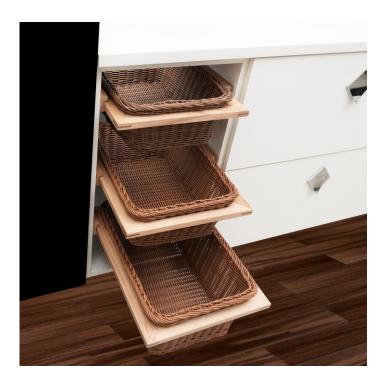

| DESCRIPITION              |
|---------------------------|
| DESCRIPTION               |
| 304 Fittings, Dark Polish |
|                           |

- ▶ High quality solid beech PVC material easy pull out pvc wicker basket come with locking system and channels.
- ▶ Easy to fit and use. Highly durable easy to wash and maintain and long life product , Vegetable and Fruit Basket.
- ▶ Natural polish finished to enhanced appearance and increased resistance to moisture, fungus and other environmental agents. And long life product

## **PVC Wicker Basket**

- ▶ These Basket are Made of PVC Wires That are Stable & Suitable for All Seasons.
- ▶ These Basket are Elegantly Designed for 300mm, 400mm & 600mm Cabinets.
- Can be Combined with Runners, See Below
- Available in Three Sizes (4", 6"or 8").
- ▶ With SS304 Fitting.
- 1. Fit the wooden slide into the inner face of the cabinet leaving 5mm from edge as shown in Fig.1.
- 2. Fit the bracket onto the wooden slides as shown in Fig.2.
- 3. Slide in the wooden frame as shown in Fig.3.
- 4. Match the front of wooden slides & wooden frame & fit the bracket onto the wooden frame as shown in Fig.4.
- 5. Fit another bracket on the extreme edge of the wooden frame as shown Fig.5.
- 6. Insert the basket into the cavity in wooden frame.